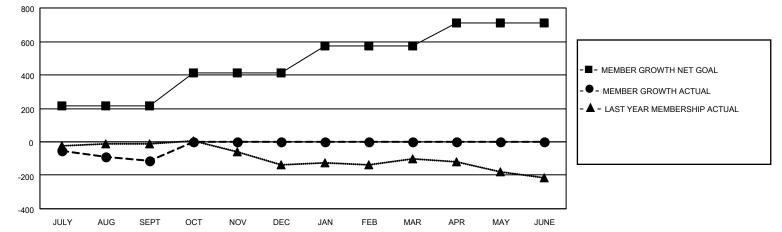

## LOCATION: OHIO

| Clubs         |               |             |               | Members               |                           |                         |                                                    |
|---------------|---------------|-------------|---------------|-----------------------|---------------------------|-------------------------|----------------------------------------------------|
|               | RESULTS FOR   | R 2022-2023 |               | RESULTS FOR 2022-2023 |                           |                         |                                                    |
| QUARTER       | NEW CLUB GOAL | NEW CLUBS   | DROPPED CLUBS | QUARTER               | MEMBER GROWTH NET<br>GOAL | MEMBER GROWTH<br>ACTUAL | DROPPED<br>MEMBERS ACTUAL<br>(including transfers) |
| JULY/AUG/SEPT | 4             | 0           | 2             | JULY/AUG/SE           | PT 215                    | 141                     | 240                                                |
| OCT/NOV/DEC   | 5             | 0           | 0             | OCT/NOV/DE            | C 196                     | 0                       | 0                                                  |
| JAN/FEB/MAR   | 3             | 0           | 0             | JAN/FEB/MAF           | 160                       | 0                       | 0                                                  |
| APR/MAY/JUNE  | 5             | 0           | 0             | APR/MAY/JUN           | IE 142                    | 0                       | 0                                                  |

- CURRENT YEAR GUALS FOR NEW CLUB

- - CURRENT YEAR ACTUAL NEW CLUBS
- ▲ LAST YEAR ACTUAL NEW CLUBS

GOALS AND ACTUAL MEMBERS CUMULATIVE

| DROPPED CLUBS: 2 |     | 67 CLUBS OF 367 ADDED 1 OR | GENDER DISTRIBUTION               |                |  |
|------------------|-----|----------------------------|-----------------------------------|----------------|--|
|                  |     | MORE NEW MEMBERS           | MALE                              | 6,820 (68.61%) |  |
|                  |     |                            | FEMALE                            | 3,105 (31.24%) |  |
| DROPPED MEMBERS  |     |                            | NON BINARY                        | 0 (0.00%)      |  |
| DECEASED         | 48  |                            | PREFER NOT TO ANSWER              | 15 (0.15%)     |  |
| CLUB CANCELLED   | 0   |                            | TOTAL FAMILY UNIT MEMBERS         | 2,077          |  |
| OTHER            | 192 | CLICK HERE FOR CUMULATIVE  | TOTAL FAMILT UNIT MEMBERS         | 2,011          |  |
| TOTAL            | 240 | MEMBERSHIP DATA            | FAMILY MEMBERS PAYING HAL<br>DUES | F 1,057        |  |