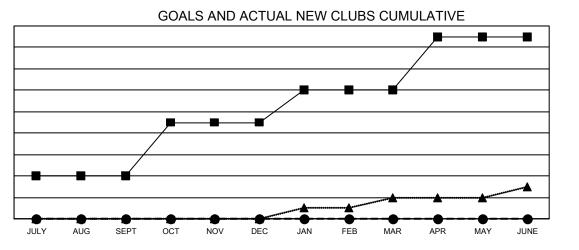

## LOCATION: OHIO

| Clubs         |               |             |               | Members               |                           |                         |                                                    |
|---------------|---------------|-------------|---------------|-----------------------|---------------------------|-------------------------|----------------------------------------------------|
|               | RESULTS FOR   | R 2022-2023 |               | RESULTS FOR 2022-2023 |                           |                         |                                                    |
| QUARTER       | NEW CLUB GOAL | NEW CLUBS   | DROPPED CLUBS | QUARTER               | MEMBER GROWTH NET<br>GOAL | MEMBER GROWTH<br>ACTUAL | DROPPED<br>MEMBERS ACTUAL<br>(including transfers) |
| JULY/AUG/SEPT | 4             | 0           | 2             | JULY/AUG/SE           | PT 215                    | 141                     | 240                                                |
| OCT/NOV/DEC   | 5             | 0           | 0             | OCT/NOV/DE            | C 196                     | 0                       | 0                                                  |
| JAN/FEB/MAR   | 3             | 0           | 0             | JAN/FEB/MAF           | 160                       | 0                       | 0                                                  |
| APR/MAY/JUNE  | 5             | 0           | 0             | APR/MAY/JUN           | IE 142                    | 0                       | 0                                                  |

- CURRENT YEAR GUALS FOR NEW CLUB

- - CURRENT YEAR ACTUAL NEW CLUBS
- ▲ LAST YEAR ACTUAL NEW CLUBS

GOALS AND ACTUAL MEMBERS CUMULATIVE

| DROPPED CLUBS: 2 |     | 67 CLUBS OF 367 ADDED 1 OR | GENDER DISTRIBUTION               |                |  |
|------------------|-----|----------------------------|-----------------------------------|----------------|--|
|                  |     | MORE NEW MEMBERS           | MALE                              | 6,820 (68.61%) |  |
|                  |     |                            | FEMALE                            | 3,105 (31.24%) |  |
| DROPPED MEMBERS  |     |                            | NON BINARY                        | 0 (0.00%)      |  |
| DECEASED         | 48  |                            | PREFER NOT TO ANSWER              | 15 (0.15%)     |  |
| CLUB CANCELLED   | 0   |                            | TOTAL FAMILY UNIT MEMBERS         | 2,077          |  |
| OTHER            | 192 | CLICK HERE FOR CUMULATIVE  | TOTAL FAMILT UNIT MEMBERS         | 2,011          |  |
| TOTAL            | 240 | MEMBERSHIP DATA            | FAMILY MEMBERS PAYING HAL<br>DUES | F 1,057        |  |